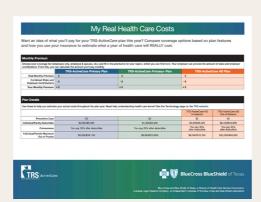

Use the Health Care Costs Worksheet 
to help you compare coverage options
based on plan features and how you use
your insurance to estimate what a year of
health care will REALLY cost.