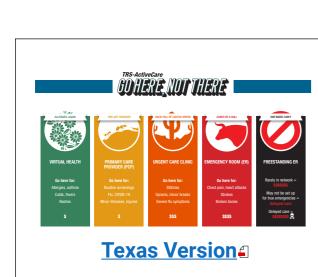

### Where To Go For Care

You're fighting allergies. Or fire ants. Or Bunsen burners. No matter what's ailing you, knowing where to go for care is critical. Going to the wrong place could delay your care, cost you more (A LOT more!) or both.

These can help. Print your favorite for your corkboard at school, or the fridge at home.

Still need help? Call a Personal Health Guide at 1-866-355-5999 or chat in the BCBSTX App 24/7.

New "How to" videos help you use your coverage