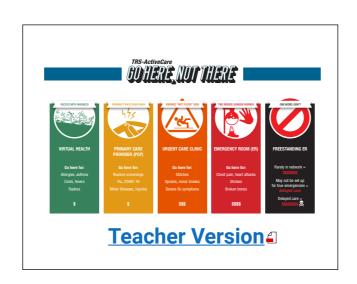

### Where To Go For Care

You're fighting allergies. Or fire ants. Or Bunsen burners. No matter what's ailing you, knowing where to go for care is critical. Going to the wrong place could delay your care, cost you more (A LOT more!) or both.

These can help. Print your favorite for your corkboard at school, or the fridge at home.

Still need help? Call a Personal Health Guide at 1-866-355-5999 or chat in the BCBSTX App 24/7.

New "How to" videos help you use your coverage