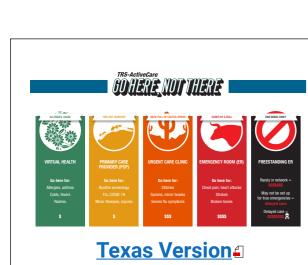

#### Where To Go For Care

You're fighting allergies. Or fire ants. Or Bunsen burners. No matter what's ailing you, knowing where to go for care is critical. Going to the wrong place could delay your care, cost you more (A LOT more!) or both.

These can help. Print your favorite for your corkboard at school, or the fridge at home.

Still need help? Call a Personal Health Guide at 1-866-355-5999 or chat in the BCBSTX App 24/7.

New "How to" videos help you use your coverage