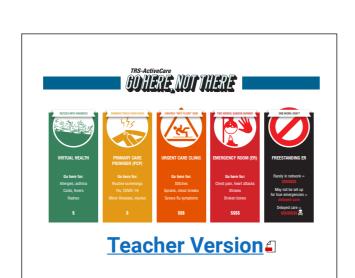

#### Where To Go For Care

You're fighting allergies. Or fire ants. Or Bunsen burners. No matter what's ailing you, knowing where to go for care is critical. Going to the wrong place could delay your care, cost you more (A LOT more!) or both.

These can help. Print your favorite for your corkboard at school, or the fridge at home.

Still need help? Call a Personal Health Guide at 1-866-355-5999 or chat in the BCBSTX App 24/7.

New "How to" videos help you use your coverage